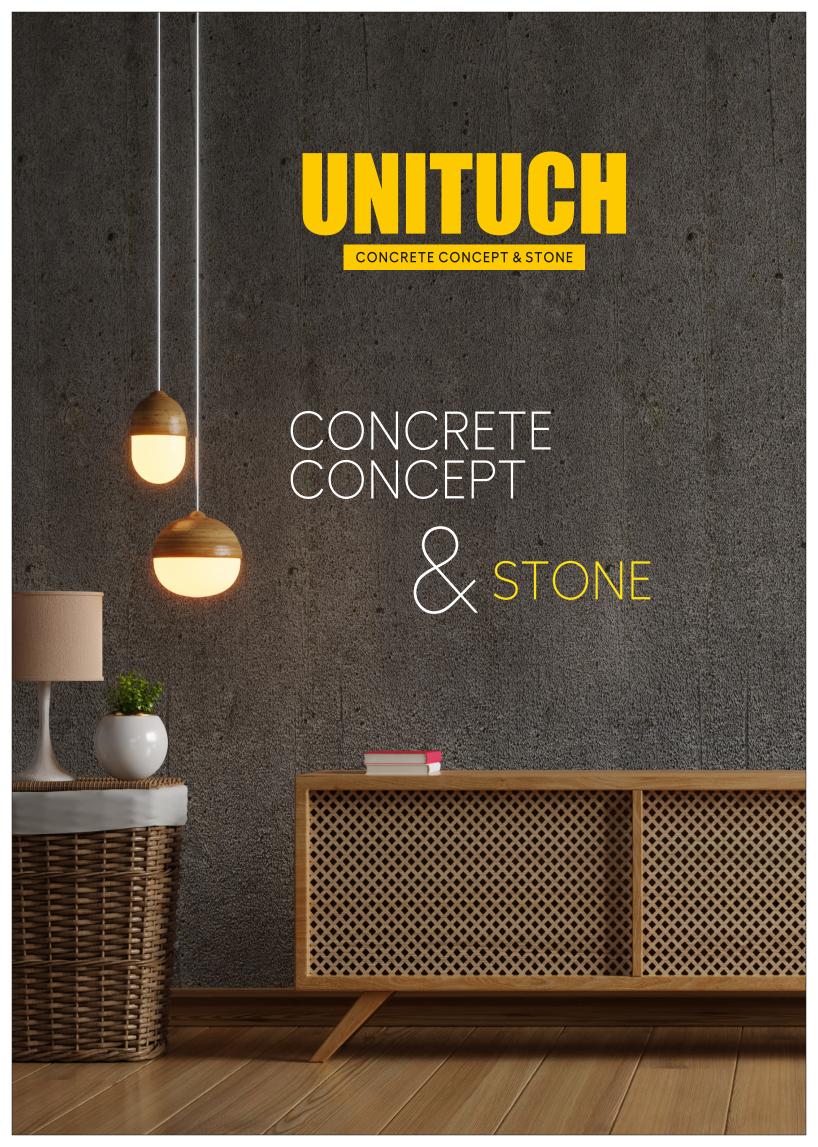

|              | CONCRETE CONCEPT & STONE |
|--------------|--------------------------|
|              |                          |
|              |                          |
|              |                          |
|              |                          |
|              |                          |
|              |                          |
| Archi 9000/4 |                          |
|              |                          |
|              |                          |
|              |                          |
|              |                          |
|              |                          |

## We Do More Than\_\_\_\_\_

## Just Paint Your Dreams

UNITUCH textures are a revolutionary concept in wall coatings. Offering amazing textures, in myriad colurs, it is an absolutely sensational wall coating. Not simply decorative UNITUCH is also durable economical and adaptable to diverse climatic and varied surface conditions.